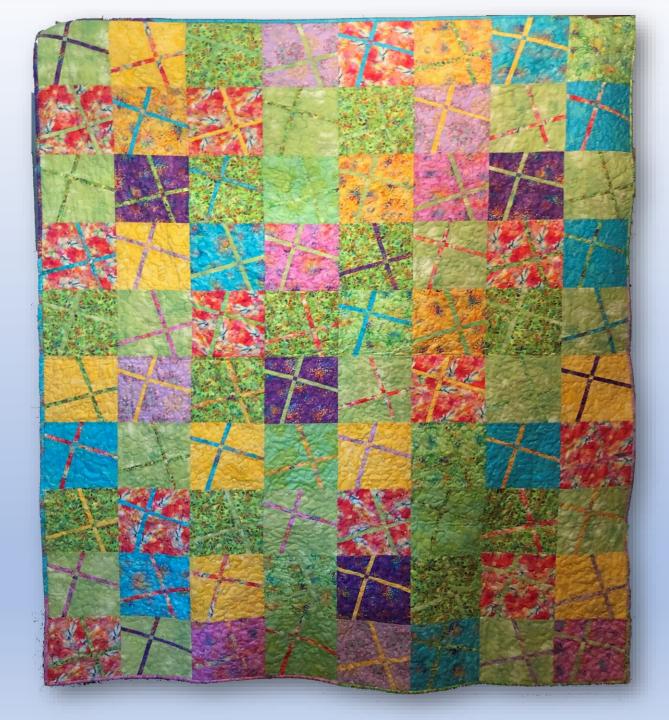

## SARA CHAPPELL

I completed this quilt for the 8-month UFO challenge. Made with charm squares and quilted with circular quilting using a walking foot.