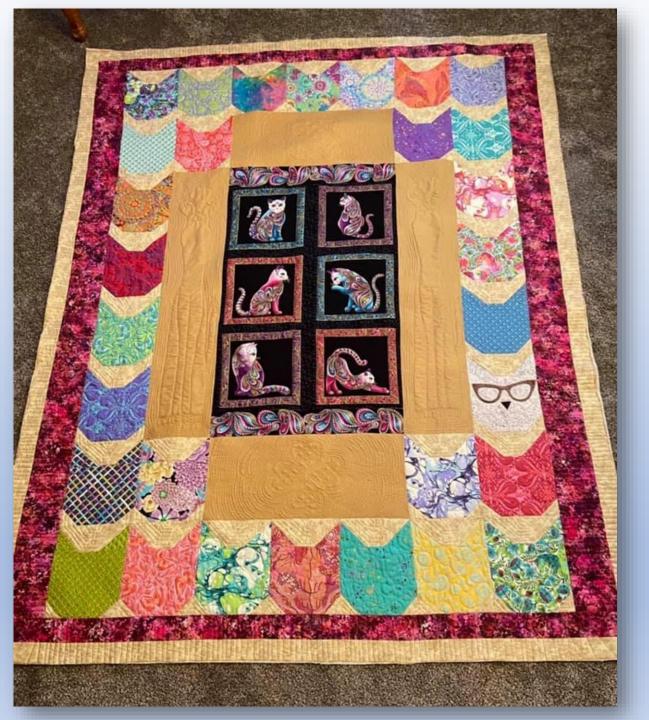

## PATTI POE

I made a "cat quilt" for my niece Sarah. She loves cats! The cat with glasses is meant to be her cat, Sir Freddie.

PATTI POE **Custom cat**inspired quilting by John Garcia.

### PATTI POE There's a panel, cat blocks adapted from Elizabeth Hartman pattern, borders, cat backing fabric (from Kim **Rodman's garage** sale).

## PATTI POE

She is working in Ireland, so I shipped it last week.