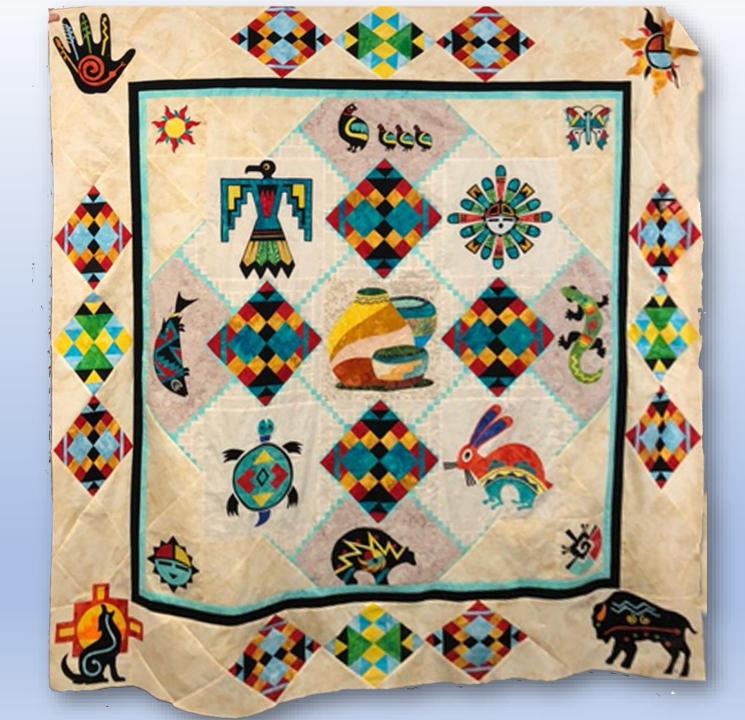

### This is my finished Southwest Sunrise BOM.

PATTI POE I tried making mini-quilt Valentine's for my family and BFF.