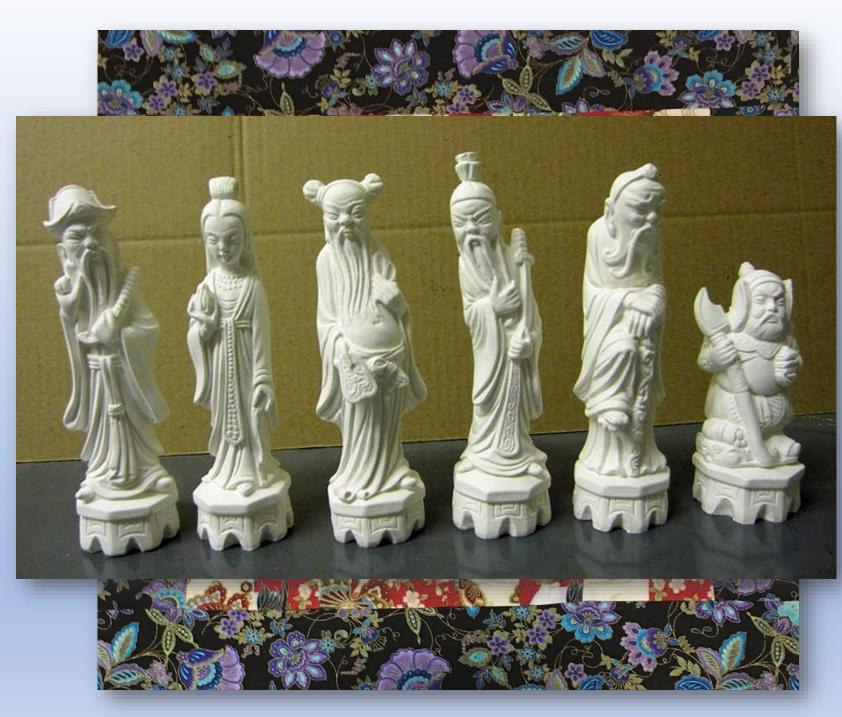

# DARYL WEBB

The figures are resin and will be painted with enamel, one set in red and gold, the other ivory and gold.