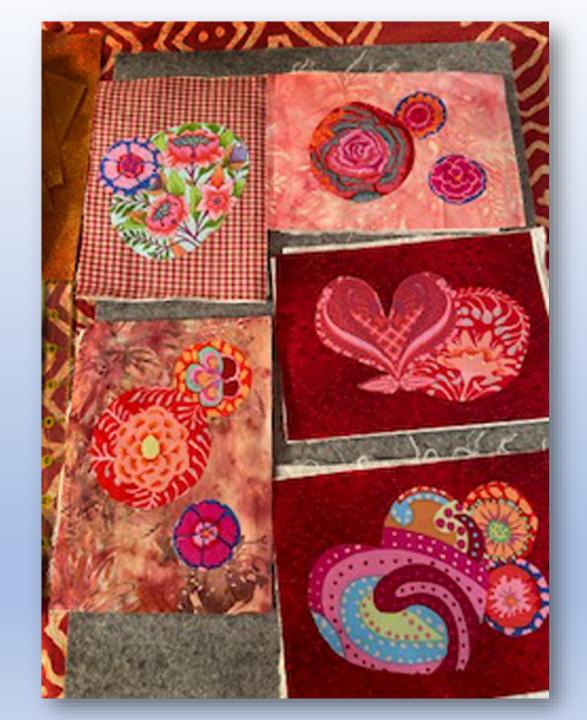

### This is my finished Southwest Sunrise BOM.

PATTI POE I tried making mini-quilt Valentine's for my family and BFF.

### PATTI POE It was a learning experience!

## PATTI POE

#### Next time I'll do better.