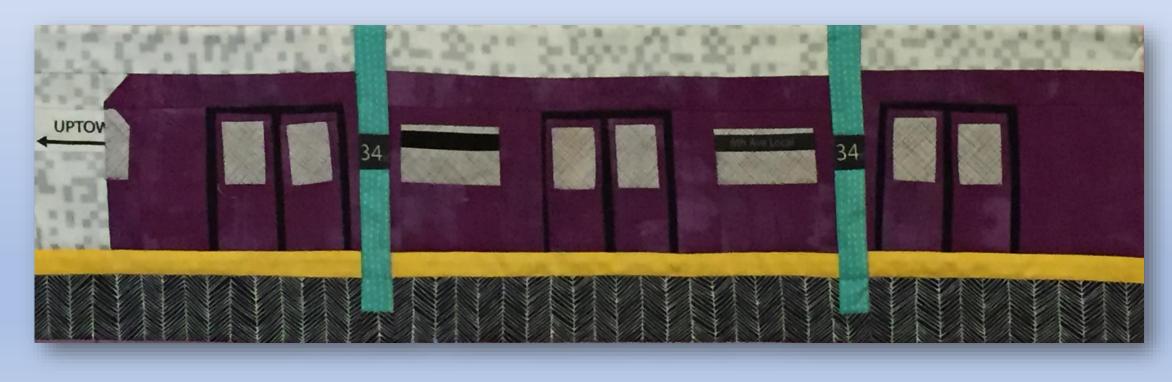

my niece Sarah. She loves cats! The cat with glasses is meant to be her cat, Sir Freddie.



PATTI POE **Custom cat**inspired quilting by John Garcia.



### PATTI POE There's a panel, cat blocks adapted from Elizabeth Hartman pattern, borders, cat backing fabric (from Kim **Rodman's garage** sale).



## PATTI POE

She is working in Ireland, so I shipped it last week.



### ROSE MARY CANTRELL



### **LINDA KENNE** Bento Box



# LINDA KENNE

#### ZigZag



## LINDA KENNE



## DARYL WEBB

This chess board is 16.5" by 16.5" built with 1.5" squares and 2" borders. It will be mounted on a mahogany base.



# DARYL WEBB

The figures are resin and will be painted with enamel, one set in red and gold, the other ivory and gold.



### DAVID CHAFFEE

#### Quilts from travels. New York subway.



### DAVID CHAFFEE

### Quilts from travels. The harbor of Victoria, British Columbia



## SARA CHAPPELL

I completed this quilt for the 8-month UFO challenge. Made with charm squares and quilted with circular quilting using a walking foot.