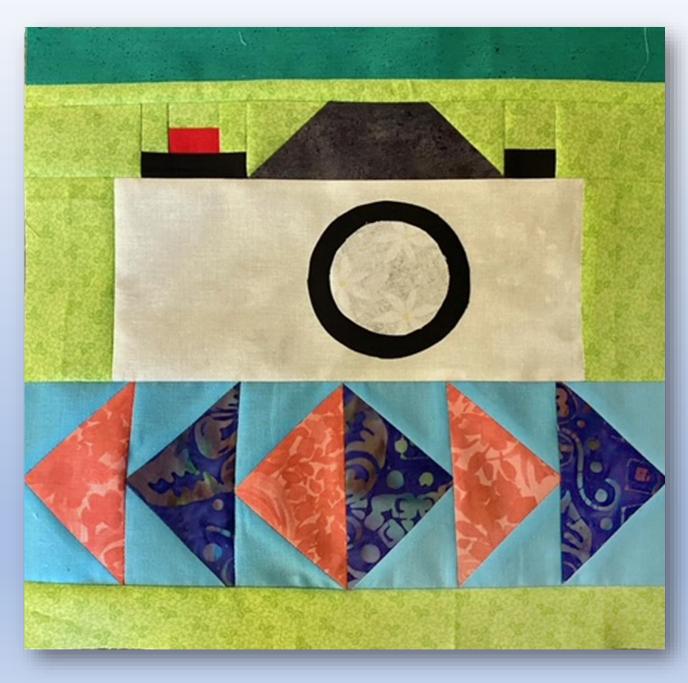

LENDON JOYCE HALDERMAN **ROBIN JOSEPH** LIZ CAMPBELL

PAT COUCH **GWEN WHEAKLEY** JENNIFER GLENN **REEZE HANSON** PATTI POE

**ROSE MARY CANTRELL** LINDA KENNE DARYL WEBB DAVID CHAFFEE SARA CHAPPELL

The quilt is a t-shirt quilt, #3 of 5 from my brother's t-shirts. He passed away in Oct 2019 from Melanoma. The quilts are for his wife, 2 kids and 2 grandchildren. This one is for my nephew.



This is a Fiesta bag I made in a class I took. It's large enough to be an overnight bag or a great travel bag for air travel (whenever we get back to that!).



I added the inside pockets on my own as the pattern did not have any.



#### Sewing case.



#### Sewing case.



**Mystery block of the** month club; you get one chapter of a mystery book each month, along with the quilt block instructions.



Block 1.

**Mystery block of the** month club; you get one chapter of a mystery book each month, along with the quilt block instructions.

Block 2.



## LISA MCLENDON

### Quilted boxy pouch.



### JOYCE HALDERMAN This is my January Block of the Month.



### JOYCE HALDERMAN

#### Table Runner.



### This embroidery heart is from a garage sale.



### These grapes are from a vintage dish towel.



### Vintage button and fancy stitching from new machine.



### Larger cat hanging with special stitching.



### Larger cat hanging with special stitching.



Valentine cat mats for friends. I used Vintage buttons and fancy stitching.



### **ROBIN JOSEPH** Valentine coasters.



# LIZ CAMPBELL

#### Sea Dreams



### **LIZ CAMPBELL** Sea Dreams, detail.



PAT COUCH **Mystery quilt** made