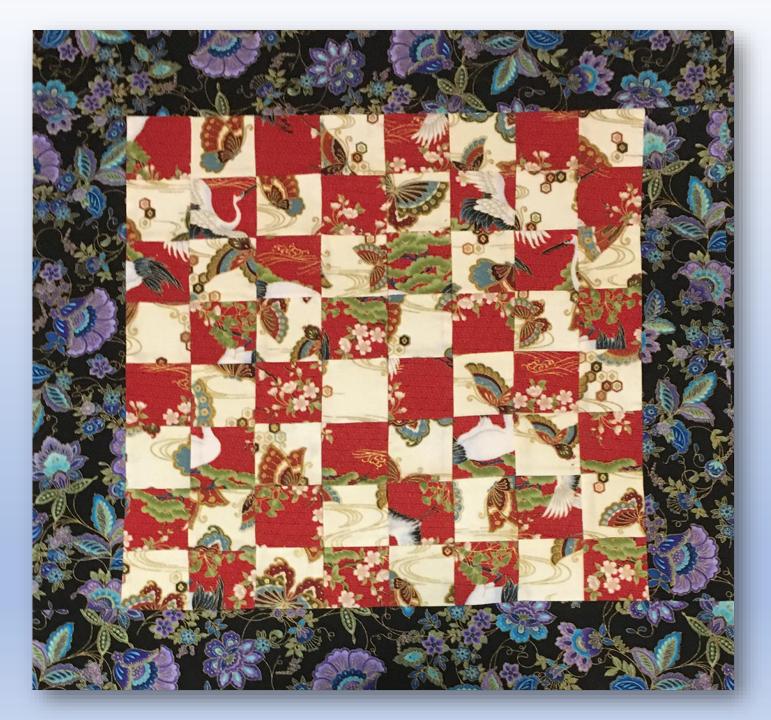

## SARA CHAPPELL

I completed this quilt for the 8-month UFO challenge. Made with charm squares and quilted with circular quilting using a walking foot.