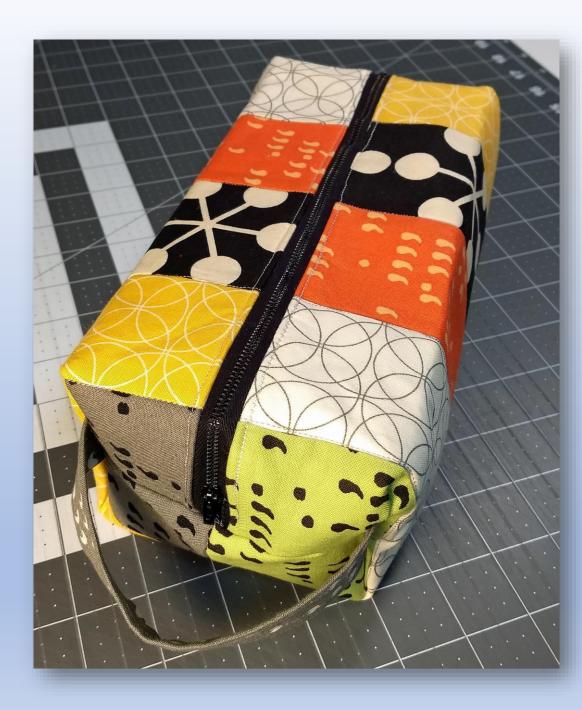

LL

The quilt is a t-shirt quilt, #3 of 5 from my brother's t-shirts. He passed away in Oct 2019 from Melanoma. The quilts are for his wife, 2 kids and 2 grandchildren. This one is for my nephew.



This is a Fiesta bag I made in a class I took. It's large enough to be an overnight bag or a great travel bag for air travel (whenever we get back to that!).



I added the inside pockets on my own as the pattern did not have any.



#### Sewing case.



#### Sewing case.



**Mystery block of the** month club; you get one chapter of a mystery book each month, along with the quilt block instructions.



Block 1.

**Mystery block of the** month club; you get one chapter of a mystery book each month, along with the quilt block instructions.

Block 2.



## LISA MCLENDON

### Quilted boxy pouch.



### JOYCE HALDERMAN This is my January Block of the Month.



### JOYCE HALDERMAN

#### Table Runner.



### This embroidery heart is from a garage sale.



### These grapes are from a vintage dish towel.



### Vintage button and fancy stitching from new machine.



### Larger cat hanging with special stitching.



### Larger cat hanging with special stitching.



Valentine cat mats for friends. I used Vintage buttons and fancy stitching.



### **ROBIN JOSEPH** Valentine coasters.



# LIZ CAMPBELL

#### Sea Dreams



### **LIZ CAMPBELL** Sea Dreams, detail.



PAT COUCH **Mystery quilt** made New Year's **Day from online** mystery quilts, anonymous. Not quilted yet



PAT COUCH **Emma Quilt named for** my boss's daughter; for her graduation.



### PAT COUCH Red works snowman quilt.