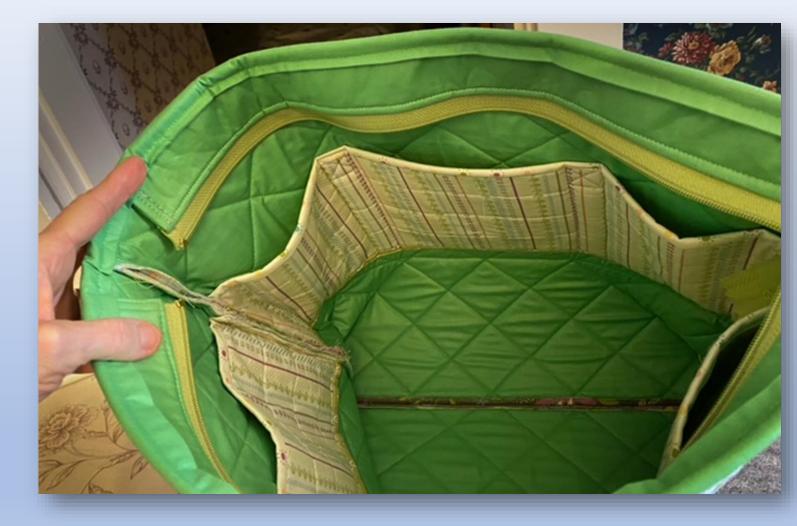

The quilt is a t-shirt quilt, #3 of 5 from my brother's t-shirts. He passed away in Oct 2019 from Melanoma. The quilts are for his wife, 2 kids and 2 grandchildren. This one is for my nephew.

This is a Fiesta bag I made in a class I took. It's large enough to be an overnight bag or a great travel bag for air travel (whenever we get back to that!).

I added the inside pockets on my own as the pattern did not have any.