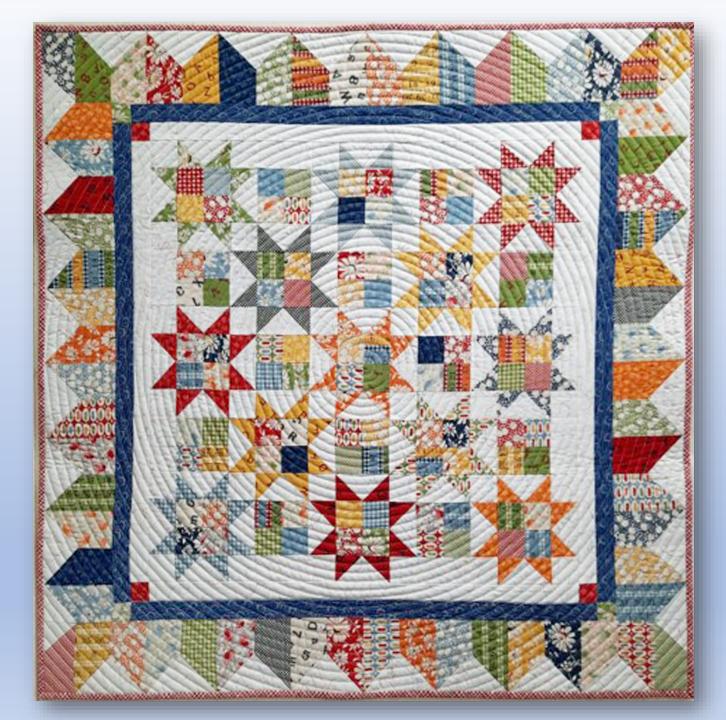

## SARA CHAPPELL

I completed this quilt for the 8-month UFO challenge. Made with charm squares and quilted with circular quilting using a walking foot.