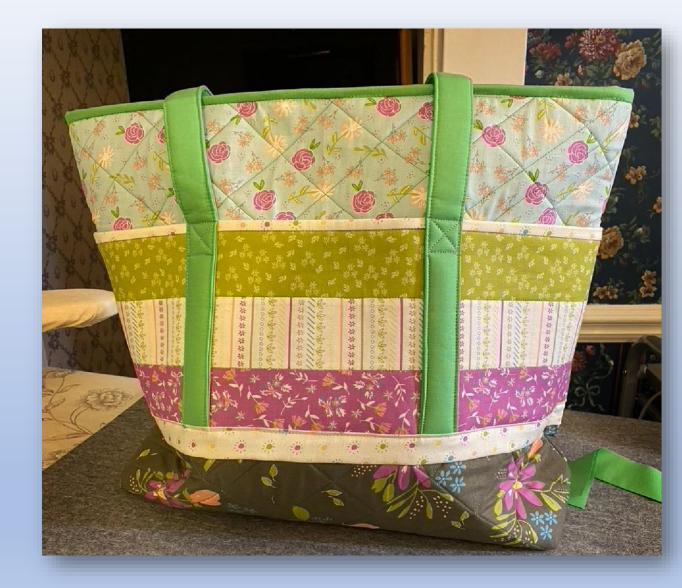

The quilt is a t-shirt quilt, #3 of 5 from my brother's t-shirts. He passed away in Oct 2019 from Melanoma. The quilts are for his wife, 2 kids and 2 grandchildren. This one is for my nephew.

This is a Fiesta bag I made in a class I took. It's large enough to be an overnight bag or a great travel bag for air travel (whenever we get back to that!).

I added the inside pockets on my own as the pattern did not have any.