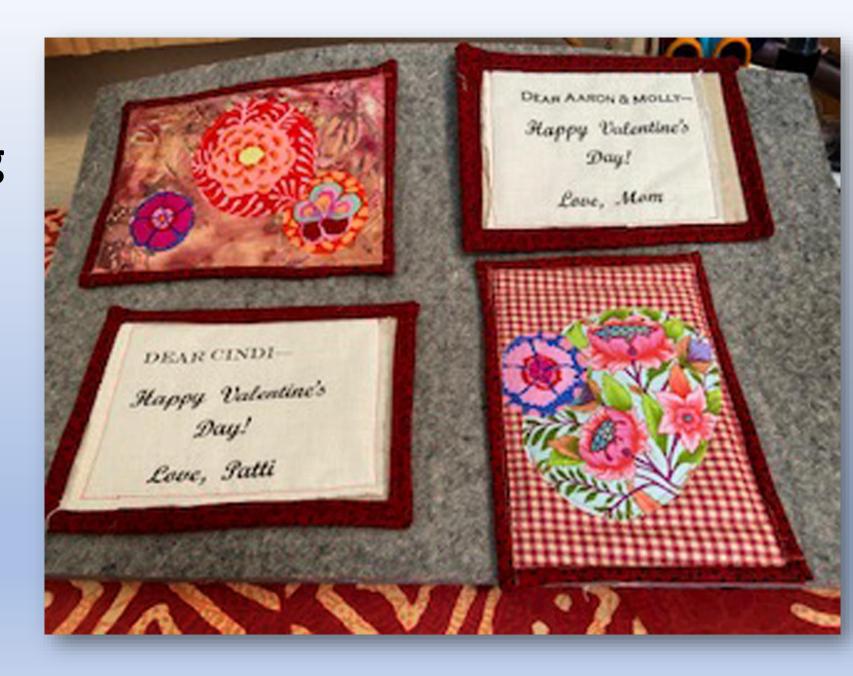

### This is my finished Southwest Sunrise BOM.

PATTI POE I tried making mini-quilt Valentine's for my family and BFF.

### PATTI POE It was a learning experience!

## PATTI POE

#### Next time I'll do better.