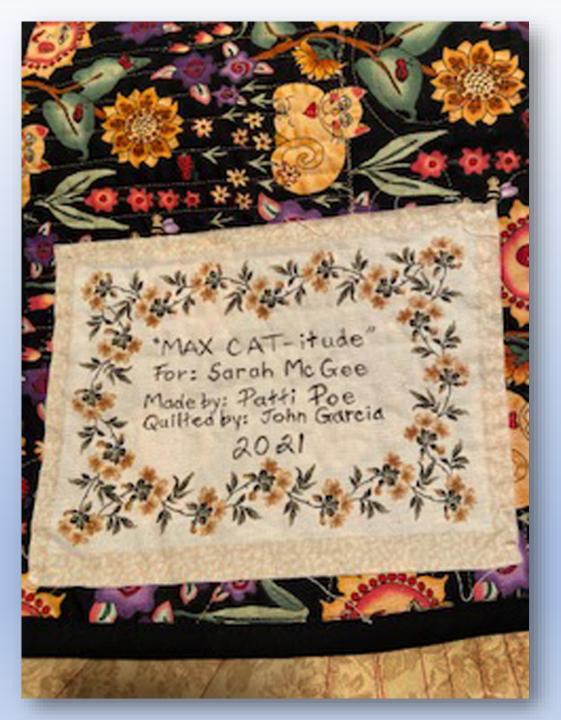

## PATTI POE

I made a "cat quilt" for my niece Sarah. She loves cats! The cat with glasses is meant to be her cat, Sir Freddie.

PATTI POE **Custom cat**inspired quilting by John Garcia.

### PATTI POE There's a panel, cat blocks adapted from Elizabeth Hartman pattern, borders, cat backing fabric (from Kim **Rodman's garage** sale).

## PATTI POE

She is working in Ireland, so I shipped it last week.