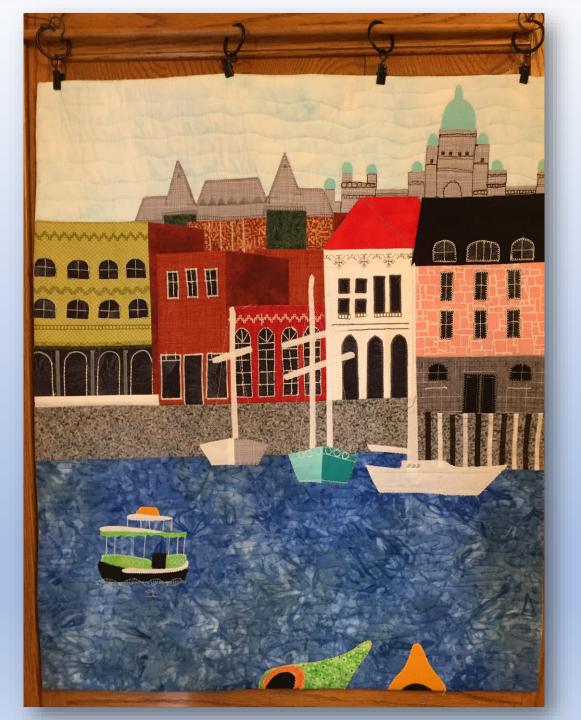

.



PATTI POE **Custom cat**inspired quilting by John Garcia.



### PATTI POE There's a panel, cat blocks adapted from Elizabeth Hartman pattern, borders, cat backing fabric (from Kim **Rodman's garage** sale).



## PATTI POE

She is working in Ireland, so I shipped it last week.



### ROSE MARY CANTRELL



### **LINDA KENNE** Bento Box



# LINDA KENNE

#### ZigZag



## LINDA KENNE



## DARYL WEBB

This chess board is 16.5" by 16.5" built with 1.5" squares and 2" borders. It will be mounted on a mahogany base.



# DARYL WEBB

The figures are resin and will be painted with enamel, one set in red and gold, the other ivory and gold.



### DAVID CHAFFEE

#### Quilts from travels. New York subway.



### DAVID CHAFFEE

### Quilts from travels. The harbor of Victoria, British Columbia



## SARA CHAPPELL

I completed this quilt for the 8-month UFO challenge. Made with charm squares and quilted with circular quilting using a walking foot.