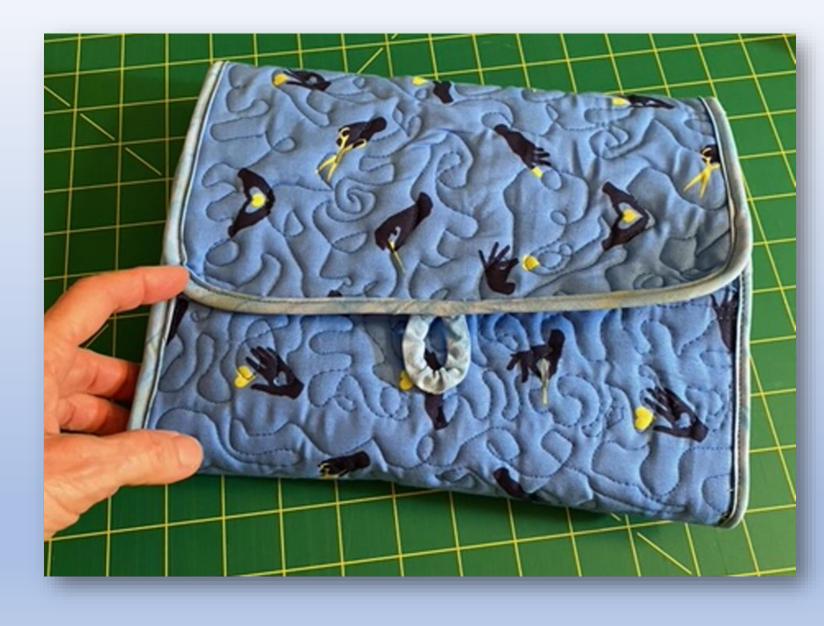

#### Sewing case.

#### Sewing case.

**Mystery block of the** month club; you get one chapter of a mystery book each month, along with the quilt block instructions.

Block 1.

**Mystery block of the** month club; you get one chapter of a mystery book each month, along with the quilt block instructions.