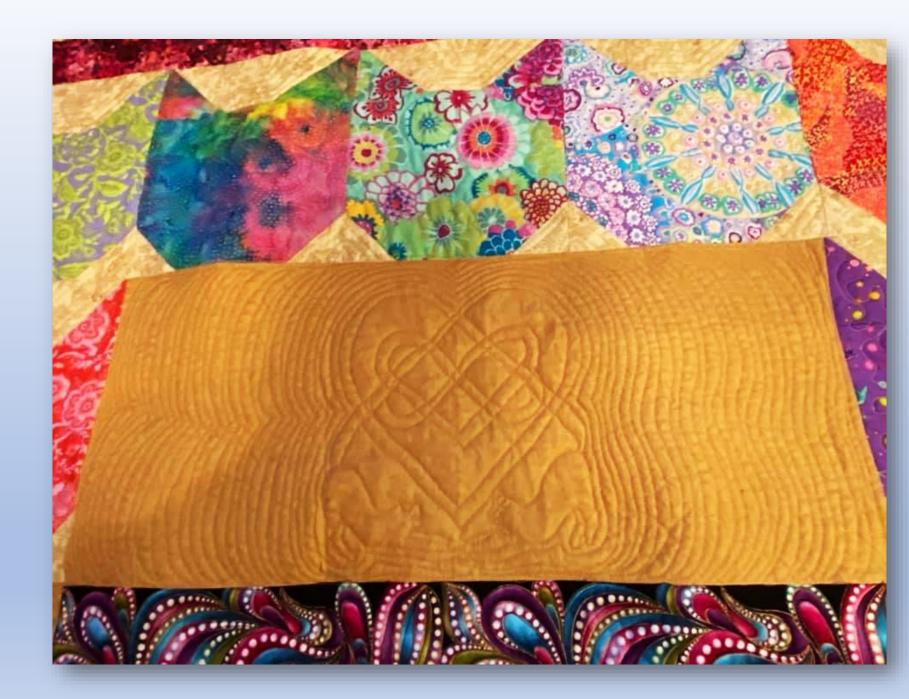

## PATTI POE

I made a "cat quilt" for my niece Sarah. She loves cats! The cat with glasses is meant to be her cat, Sir Freddie.

PATTI POE **Custom cat**inspired quilting by John Garcia.

### PATTI POE There's a panel, cat blocks adapted from Elizabeth Hartman pattern, borders, cat backing fabric (from Kim **Rodman's garage** sale).