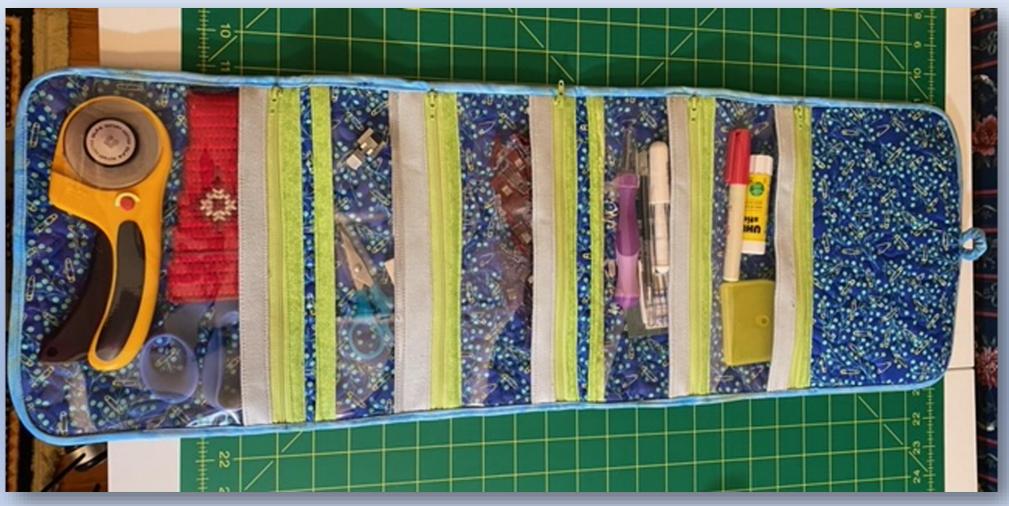

#### Sewing case.

#### Sewing case.

**Mystery block of the** month club; you get one chapter of a mystery book each month, along with the quilt block instructions.

Block 1.

**Mystery block of the** month club; you get one chapter of a mystery book each month, along with the quilt block instructions.

I added the inside pockets on my own as the pattern did not have any.