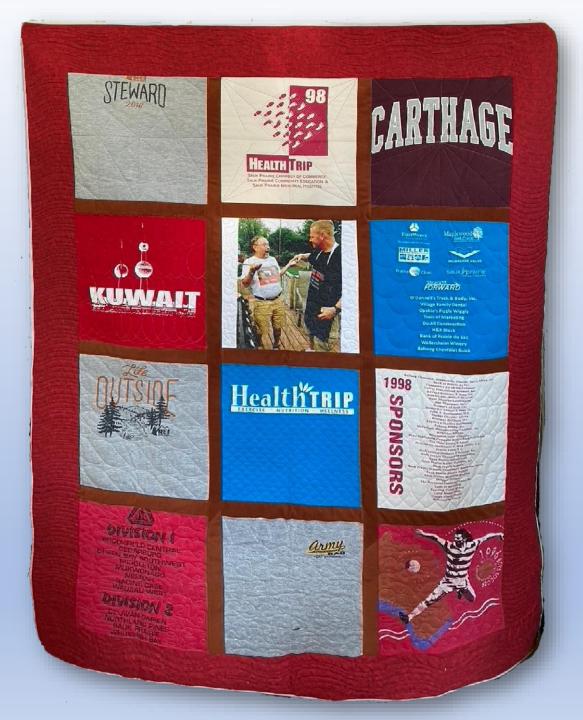

The quilt is a t-shirt quilt, #3 of 5 from my brother's t-shirts. He passed away in Oct 2019 from Melanoma. The quilts are for his wife, 2 kids and 2 grandchildren. This one is for my nephew.

This is a Fiesta bag I made in a class I took. It's large enough to be an overnight bag or a great travel bag for air travel (whenever we get back to that!).