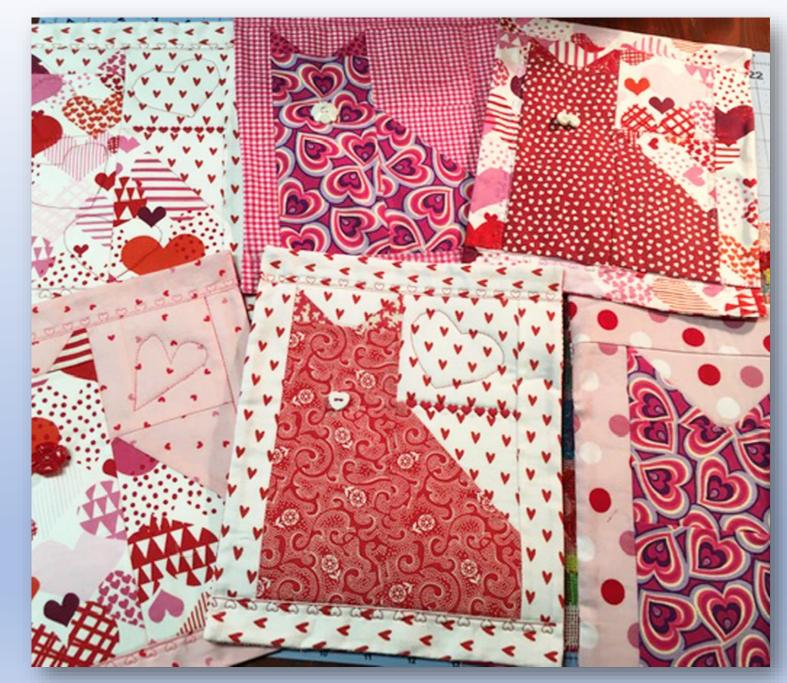

### This is my finished Southwest Sunrise BOM.

PATTI POE I tried making mini-quilt Valentine's for my family and BFF.

### PATTI POE It was a learning experience!

## PATTI POE

#### Next time I'll do better.

## PATTI POE

I made a "cat quilt" for my niece Sarah. She loves cats! The cat with glasses is meant to be her cat, Sir Freddie.

PATTI POE **Custom cat**inspired quilting by John Garcia.

### PATTI POE There's a panel, cat blocks adapted from Elizabeth Hartman pattern, borders, cat backing fabric (from Kim **Rodman's garage** sale).