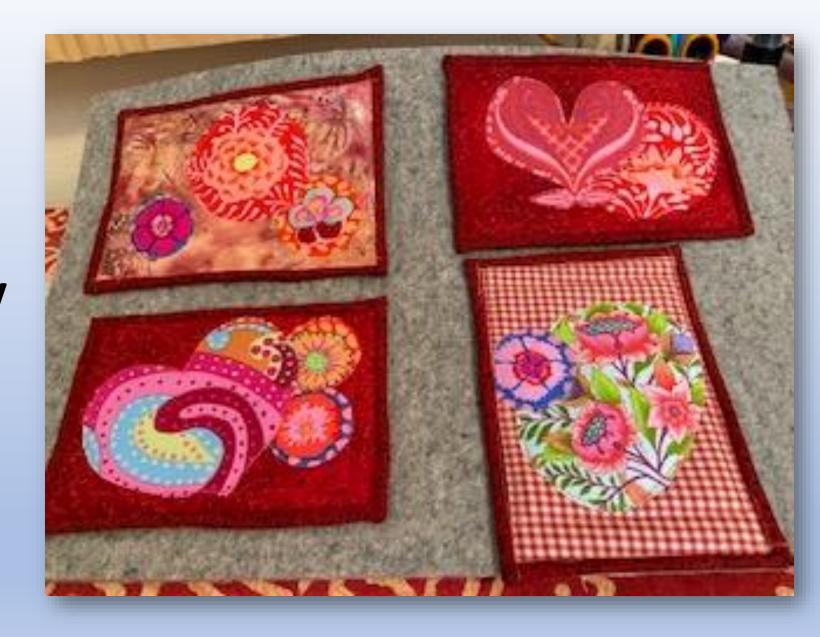

### This is my finished Southwest Sunrise BOM.

PATTI POE I tried making mini-quilt Valentine's for my family and BFF.

### PATTI POE It was a learning experience!

## PATTI POE

#### Next time I'll do better.