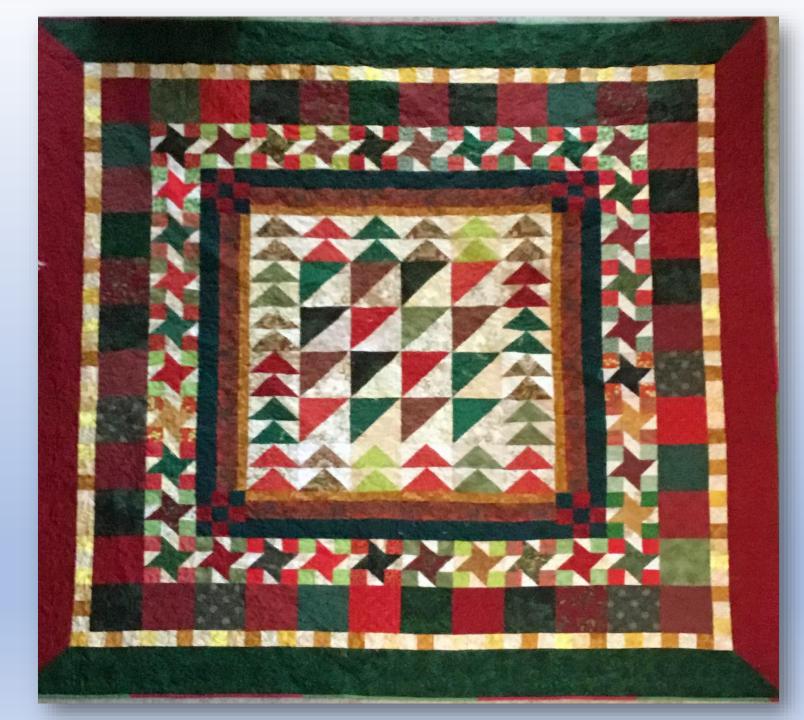

## SARA CHAPPELL

I completed this quilt for the 8-month UFO challenge. Made with charm squares and quilted with circular quilting using a walking foot.